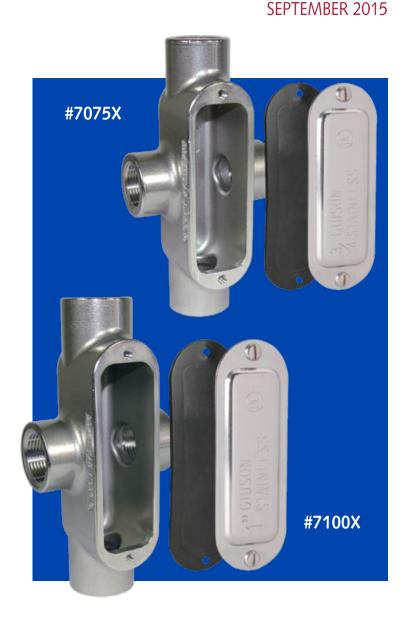

Gibson Stainless is introducing a new configuration to its conduit body product line. The "X" conduit body has now been added to the line that contains the C, LB, LL, LR, T, and TB styles. The "X" is currently available in the 3/4" and 1" sizes.

Conduit bodies are designed to make 90° bends, to change the route of conduit, and/or to make wiring pulls and connections. These Form 8 conduit bodies permit simple, easy installation using ordinary hand tools. A flat design provides extra wiring capacity.

Each conduit body is supplied complete with a cover, gasket and Type 316 SS screws.

In Stock Now and Available for Immediate Shipment.

FOR MORE INFORMATION CALL 1.800.945.4316
OR YOUR LOCAL REP